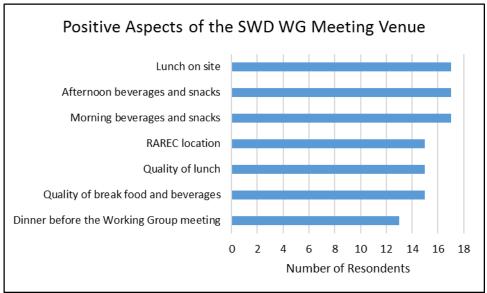

#### Meeting venue --

# What aspect(s) of the SWD IPM Working Group meeting met with your approval?