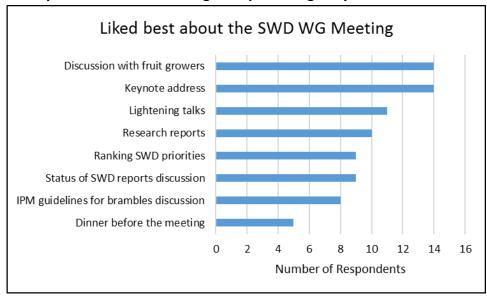

#### What part of the SWD Working Group meeting did you like the best? Output Description:

What part of the SWD Working Group meeting did you like the least? 🟵