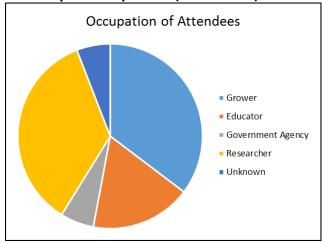

# **NE IPM Center SWD Working Group: 2018 Meeting Evaluation** 13 February, 2018

Conference Room, RAREC, Rutgers University, Bridgeton, NJ

Of 24 attendees, 17 completed the meeting evaluation. Below are the results.

#### About the attendees --

#### What is your occupation? (choose one)



## Meeting preferences --

#### What part of the SWD Working Group meeting did you like the best? Output Description:







What part of the SWD Working Group meeting did you like the least? 🟵



## Meeting impact --

What do you benefit from by attending the SWD IPM Working Group meeting?



#### Meeting venue --

# What aspect(s) of the SWD IPM Working Group meeting met with your approval?



# Is there any other feedback that you would like to share to improve future SWD IPM Working Group meetings?

More veggies for lunch/less carbs. Better audio and location of screen.

Dinner half way through the meeting, noon to noon.

Use a different meeting format.

I didn't dislike the SWD reports discussion, I just thought it was a little scattered. All the food was fantastic!

Good job! Thank