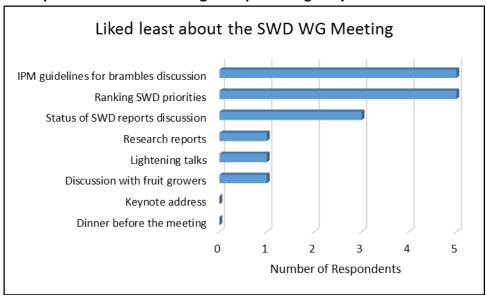

#### What part of the SWD Working Group meeting did you like the best? Output Description:

What part of the SWD Working Group meeting did you like the least? 🟵