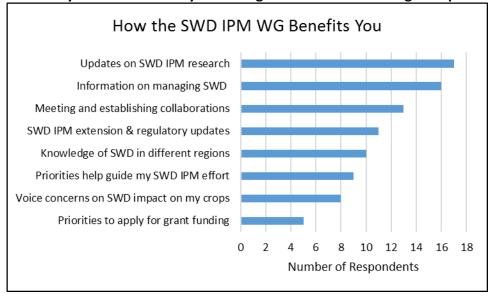

## Meeting impact --

What do you benefit from by attending the SWD IPM Working Group meeting?